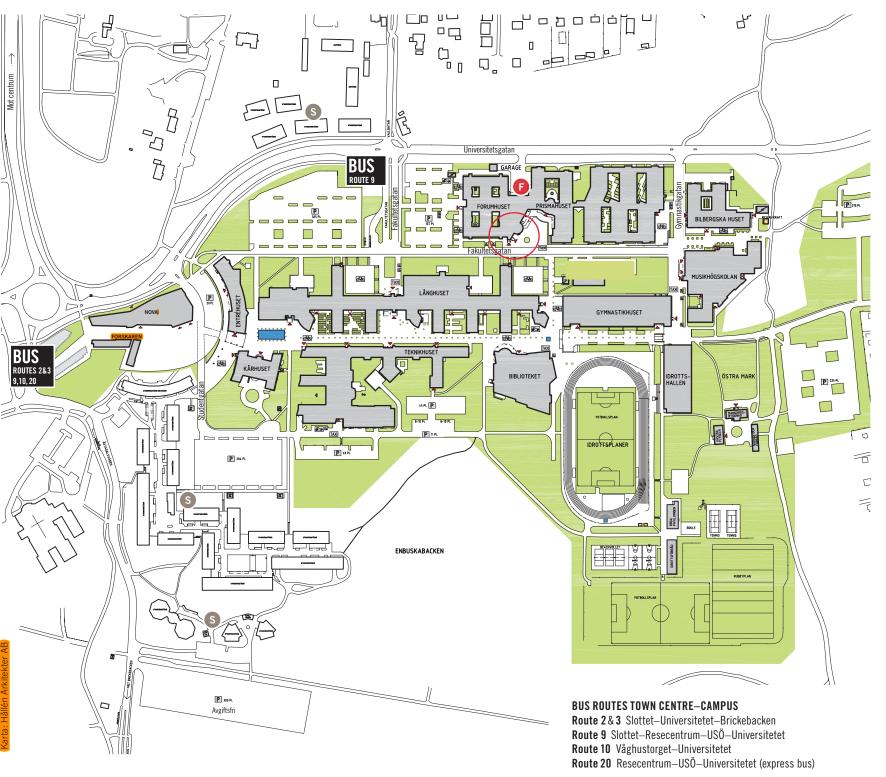

CAMPUS ÖREBRO

**Biblioteket** — University Library (Main Library), Bibliotekscaféet (café)

**Bilbergska huset** — School of Science and Technology

**Entréhuset** – Vice-Chancellor, Vice-Chancellor's Office, Legal Department, Executive and Faculty Office, External Relations, External Financing, Finance Office, Communications Office, Reception and Switchboard, Fakultetsklubben (restaurant)

**Forumhuset** – School of Humanities. Education. and Social Sciences. Lecture Halls F and Bio. Forum (restaurant)

Forskaren – Housing for visiting researchers

**Gymnastikhuset** - School of Health Sciences, Sports Halls, Lecture Hall G

Kårhus – Student Union, Kårhusrestaurangen (restaurant)

**Långhuset** – Student Centre, School of Law, Psychology and Social Work, Campus Services (Repro), IT Services, Student Services, Lecture Halls L1, L2, L3, Café Almby, Kraka (restaurant)

Musikhögskolan - School of Music, Lecture Hall M, Concert Hall, University Library's music section. Café Prego

**Nova** – Örebro University School of Business, Swedish Entrepreneurship Forum, Student Collaboration, Aula Nova, Café Nova

**Prismahuset** — School of Health Sciences, Campus Services (PTS, Cleaning Services, Head of Campus Services), Lecture Halls P1 and P2, Campus Health Centre

**Teknikhuset** – School of Science and Technology, Campus Services (Facilities Management), Human Resources, Lecture Hall T, Inkubera AB, ORU Innovation, Alfred Nobel Science Park AB, Örebro universitet Enterprise AB, Örebro universitet Uppdrag AB, Etage (restaurant)

Östra Mark - Conference Facilities

Goods Delivery Area, F