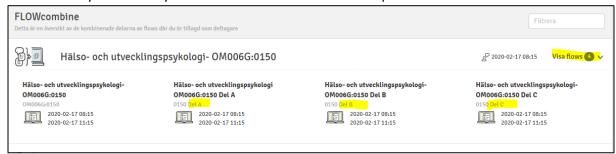

#### Get started

- Login to WISEflow, preferrably a fe minutes prior to start of exam.
- On Overview you can find your exam. Picture below is an example.

- Open your exam according to yellow mark in upper right corner.
- Do **not** open the part on the left. It is an administrative flow only to be used by teacher when grading. You will find your grade here after assessment of exam.
- Following you find two or three underflows. Attached to those you can see time frame for eaxh part.

### Find next part of exam

- Click on tab *Deltagare (Participant)* in upper left corner of screen to get to start page.
- Choose next underflow (part) as shown in picture above.

## During exam

- To alter between parts without handing in:
  - o Click on red button Exit
  - Confirm that you want to exit without completing the test. You will **not** need permission from invigilator, despite that information text says so.
  - o Choose Click here to return to the flow page.
  - Click on tab *Participant* in upper left corner of screen to get to start page.
  - o Choose another underflow as in picture above.